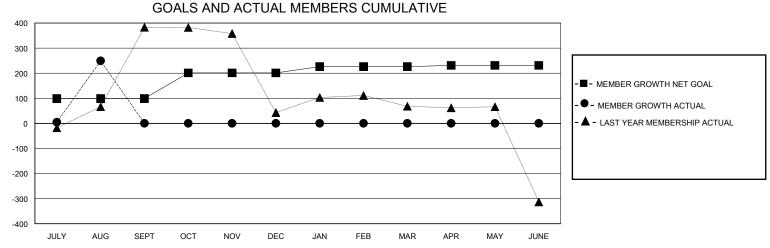

## District 325 E

Results as of: 8/31/2024

| GMT:                        |               |           | GMT CA        |                       |                       |                         |                                                    |  |
|-----------------------------|---------------|-----------|---------------|-----------------------|-----------------------|-------------------------|----------------------------------------------------|--|
| Clubs RESULTS FOR 2024-2025 |               |           |               | Members               |                       |                         |                                                    |  |
|                             |               |           |               | RESULTS FOR 2024-2025 |                       |                         |                                                    |  |
| QUARTER                     | NEW CLUB GOAL | NEW CLUBS | DROPPED CLUBS | QUARTER MEMBE         | ER GROWTH NET<br>GOAL | MEMBER GROWTH<br>ACTUAL | DROPPED<br>MEMBERS ACTUAL<br>(including transfers) |  |
| JULY/AUG/SEPT               | 9             | 8         | 1             | JULY/AUG/SEPT         | 99                    | 316                     | 60                                                 |  |
| OCT/NOV/DEC                 | 0             | 0         | 0             | OCT/NOV/DEC           | 102                   | 0                       | 0                                                  |  |
| JAN/FEB/MAR                 | 2             | 0         | 0             | JAN/FEB/MAR           | 25                    | 0                       | 0                                                  |  |

APR/MAY/JUNE